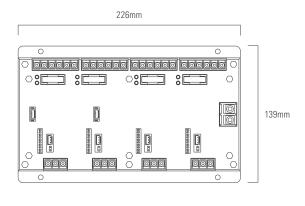

## **DSCU**

DSCU is the sub control unit for power supply and for distributing the signal received from main control unit via DDU to each LED module to display desired image using DMX protocol.

| PRODUCT SPECIFICA     | TIONS |                              |
|-----------------------|-------|------------------------------|
| Model name            |       | DSCU (DMX Sub Control Unit)  |
| Material              |       | EGI                          |
| Size (W x H x D)      | mm    | 226mm x 139mm x 21.5mm       |
| Weight                | g     | 640g                         |
| Input Voltage         | VAC   | 24~48VDC/20A                 |
| Output Voltage        | VAC   | 24~48VDC/3A, 4CH             |
| Power Consumption     | W     | 576W                         |
| Input Data            |       | DMX 4CH                      |
| Output Data           |       | 4CH (SPI)                    |
| Operating Temperature | °C/°F | -20°C ~ 50°C / -4°F ~ 122°F  |
| Storage Temperature   | °C/°F | -30°C ~ 80°C / -22°F ~ 176°F |
| Certification         |       | CE                           |