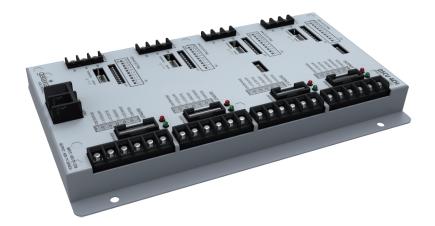

## **DSCU**

DSCU is the sub control unit for power supply and for distributing the signal received from main control unit via DDU to each LED module to display desired image using DMX protocol.

| PRODUCT SPECIFICA     | TIONS |                              |
|-----------------------|-------|------------------------------|
| Model name            |       | DSCU (DMX Sub Control Unit)  |
| Material              |       | EGI                          |
| Size (W x H x D)      | mm    | 226mm x 139mm x 21.5mm       |
| Weight                | g     | 640g                         |
| Input Voltage         | VAC   | 24~48VDC/20A                 |
| Output Voltage        | VAC   | 24~48VDC/3A, 4CH             |
| Power Consumption     | W     | 576W                         |
| Input Data            |       | DMX 4CH                      |
| Output Data           |       | 4CH (SPI)                    |
| Operating Temperature | °C/°F | -20°C ~ 50°C / -4°F ~ 122°F  |
| Storage Temperature   | °C/°F | -30°C ~ 80°C / -22°F ~ 176°F |
| Certification         |       | CE                           |