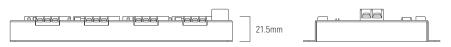

## **DSCU**

DSCU is the sub control unit for power supply and for distributing the signal received from main control unit via DDU to each LED module to display desired image using DMX protocol.

| PRODUCT SPECIFICA     | TIONS |                              |
|-----------------------|-------|------------------------------|
| Model name            |       | DSCU (DMX Sub Control Unit)  |
| Material              |       | EGI                          |
| Size (W x H x D)      | mm    | 226mm x 139mm x 21.5mm       |
| Weight                | g     | 640g                         |
| Input Voltage         | VAC   | 24~48VDC/20A                 |
| Output Voltage        | VAC   | 24~48VDC/3A, 4CH             |
| Power Consumption     | W     | 576W                         |
| Input Data            |       | DMX 4CH                      |
| Output Data           |       | 4CH (SPI)                    |
| Operating Temperature | °C/°F | -20°C ~ 50°C / -4°F ~ 122°F  |
| Storage Temperature   | °C/°F | -30°C ~ 80°C / -22°F ~ 176°F |
| Certification         |       | CE                           |