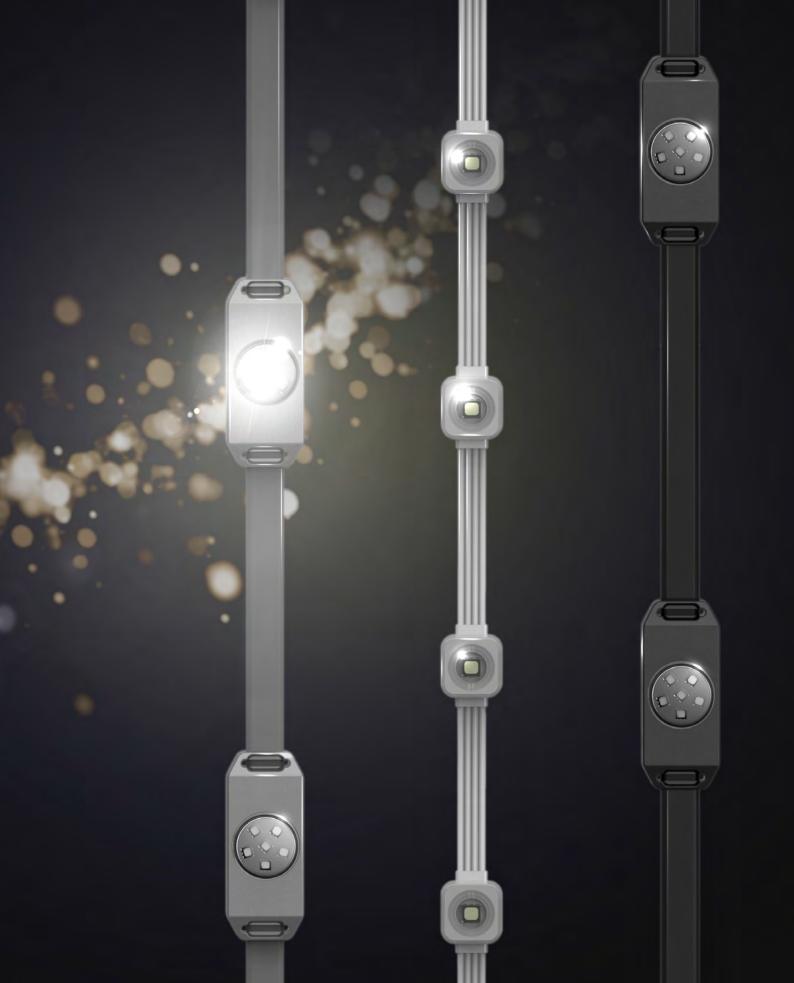

### **Architectural**

**Media Facade** 

**Event** 

Galaxia Electronics is able to transform a building into a notable landmark. Our leading-edge technology accentuates the building facade with LED illuminant. Furthermore, we keep a minimal degree visibility of the lighting equipment during the daytime through innovative installation methods. Based on integrated facade design using dot, line, and face shape LED devices, we provide a dazzling assortment of video sequences, brilliant images and vibrant text to capture the attention of any spectators.