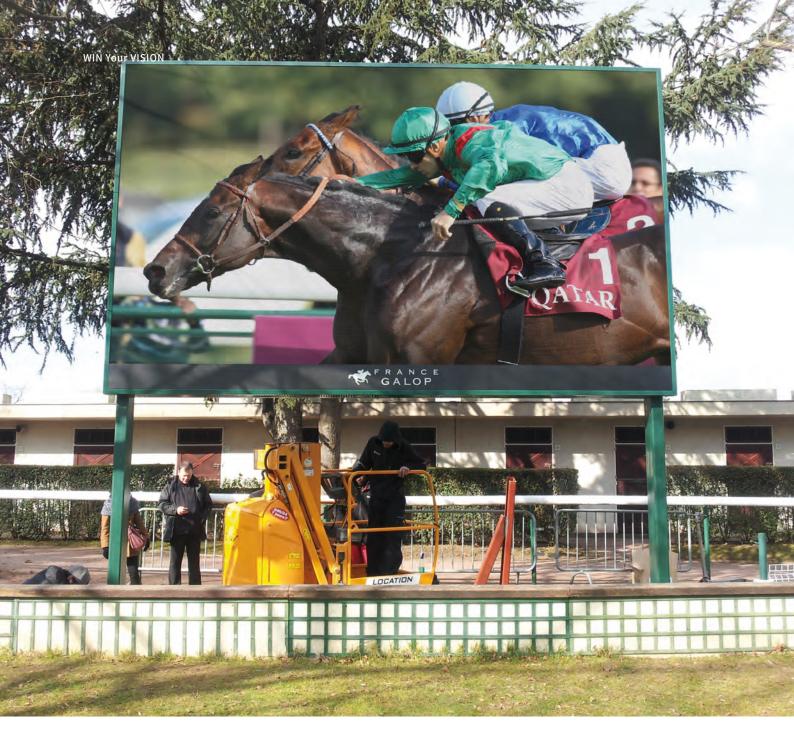

### **France Galop**

France Galop is an organization responsible for operating major horse racing events in and around the district of Paris. The France Galop team was in need of LED displays, suitable to the unique environmental conditions of the race track. They wanted to provide their spectators with dynamic race scenes of various events. Galaxia Electronics provided customized LED media systems suitable for each site, meeting the demands of every installation.

System Volume Saint Cloud: 3.36m(W) x 1.96m(H) / Chantilly: 4.48m(W) x 2.52m(H) /

Auteuil: 4.48m(W) x 2.52m(H)

**Application Product** Winvision X5 (5.83mm), Winvision X8 (8.75mm) / Outdoor

**On-site Installation** November 2013, France