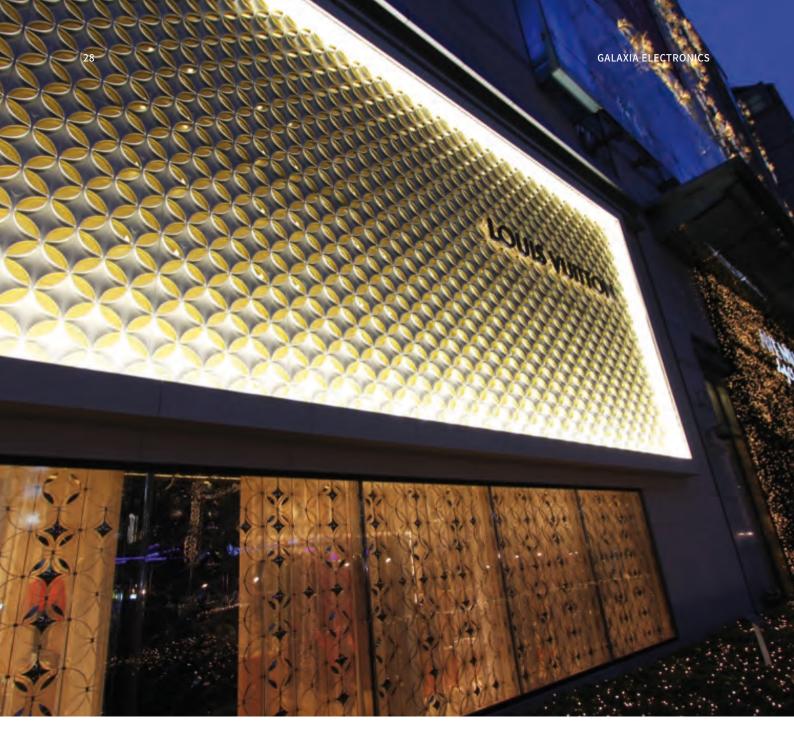

# **Louis Vuitton Lotte Avenuel**

Louis Vuitton Lotte Avenuel located in Seoul remodeled the facade to highlight the brand of Louis Vuitton. We showcased luxury brand images by displaying Louis Vuitton's pattern in a glowing white metallic pattern. (color temperature 4000K-Wall Wash).

**System Volume** 19m(W) x 5.5m(H)

**Application Product** E-Bar 16W (300mm, 4000K) 16ea,

E-Bar 54W (1000mm, 4000K) 196ea,

E-Bar 65W (1200mm, 4000K) 30ea / Outdoor

On-site Installation December 2014, Korea