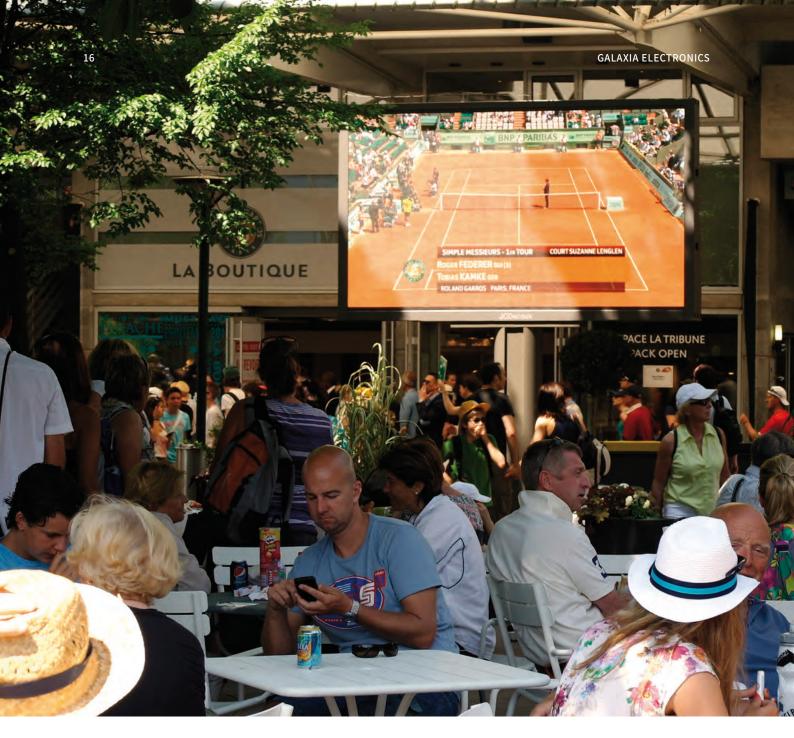

# **The French Open Roland-Garros 2012**

153-inch HD LED TV system was installed in 2 locations at Roland-Garros for the French Open, one of the most anticipated Grand Slams in the world of tennis. Our LED screens provided the spectators with vivid images of the competition, ceremonies and promotions.

System Volume 3.36m(W) x 1.96m(H), 153inch x 2 **Application Product** 

Winvision X5(5.83mm), Outdoor / Total 84 LDMs

**On-site Installation** May~June 2012, France