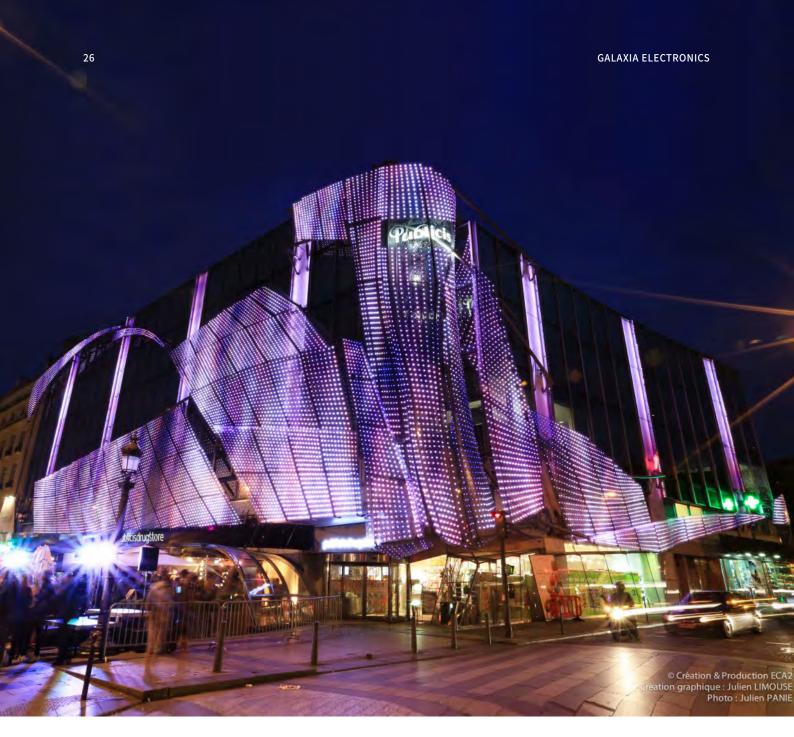

### **Publicis Drugstore**

The Publicis Drugstore located on Champs-Elysees avenue in Paris is the first building that adopts a media facade on this historical avenue. LED fixtures were attached on the contours of glass structure of the building's exterior by using durable adhesives. We created a lively image display through our ability to manipulate an image on an individual pixel level. The reliability and stability of the operation is dependent on our Automatic Detection Backup System.

 $\textbf{System Volume} \hspace{15mm} 114m(W) \times 19m(H)$ 

**Application Product** D6, Outdoor / Total 17,115 Nodes

**On-site Installation** June 2014, France