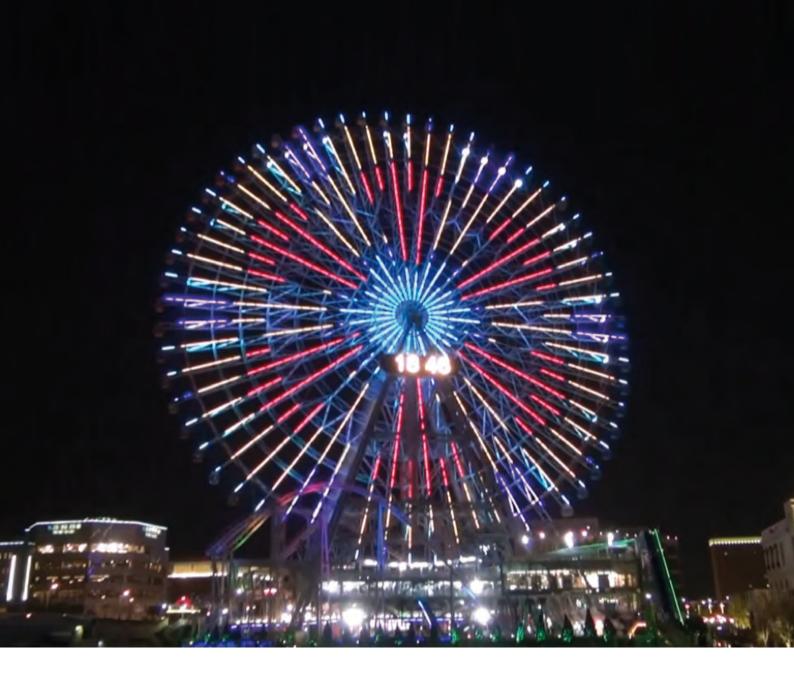

### **Cosmo Clock 21**

Cosmo Clock 21 located in Yokohama Cosmo World is one of representative attractions in Yokohama, Japan. In this city which is famous for beautiful night view, a renewal project of this Ferris wheel was conducted to make more attractive and beautiful scenes of Yokohama. We provided video display products and control system, and raised the quality of display by our own customized video contents created based on the client's request.

**System Volume** Ø100m x 2side

**Application Product** A-debar 1500mm (1,920ea), 1000mm (360ea), 500mm (60ea) / Outdoor

P60\_360ea/Outdoor

Winvision CX10\_(38ea x 10ea) x 2side / Outdoor

**On-site Installation** Mar. 2016, Japan