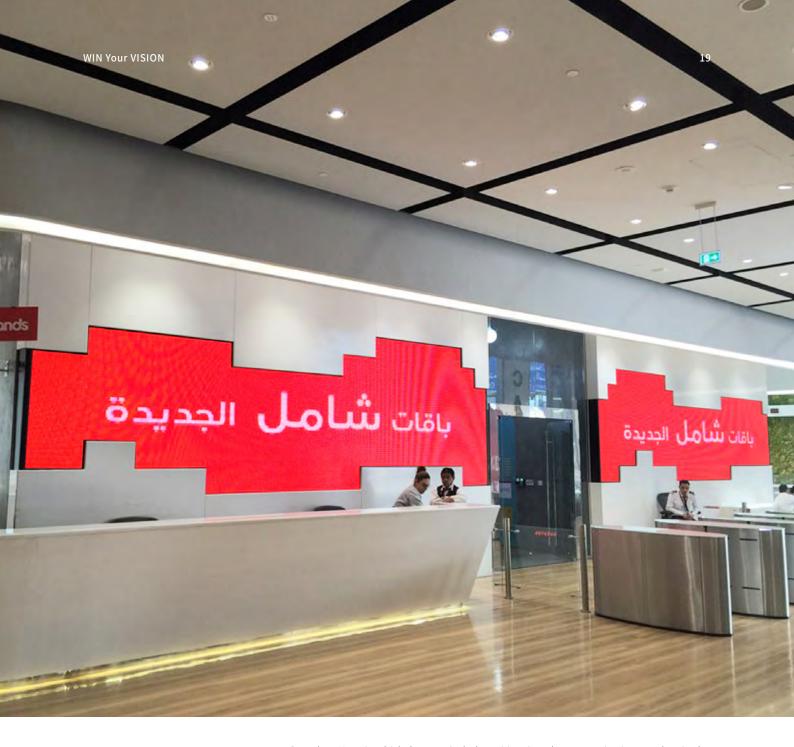

### Ooredoo Kuwait

Ooredoo Kuwait which has unrivaled position in telecommunication market is the Kuwait's first private telecommunication service provider. Wataniya Telecom decorated the wall of entrance lobby in the head quarter with wave patterns which represent the meaning of the country name (a fortress built near water). It adds value to the interior design as the wave pattern has a function of media wall that displays various images and information to the visitors.