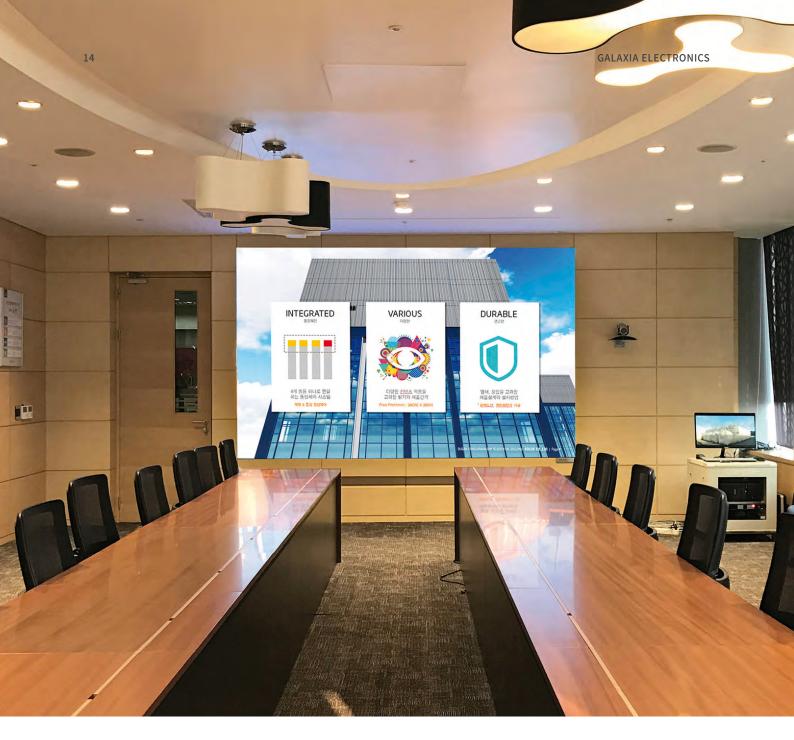

### **Nautilus HYOSUNG**

A projector in a boardroom of an enterprise was replaced with Winvision NEO LED screen to provide with clearer image display. The brightness setting can be adjusted depending on the ambient light in the room.

**System Volume** 3,330mm(W) x 2,080mm(H)

**Application Product** Winvision NEO(2.5mm), Indoor / Total 30(6x5) LDMs

On-site Installation Jul. 2016, Korea