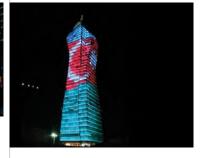

### **Cosmo Clock 21**

Cosmo Clock 21 located in Yokohama Cosmo World is one of representative attractions in Yokohama, Japan. In this city which is famous for beautiful night view, a renewal project of this Ferris wheel was conducted to make more attractive and beautiful scenes of Yokohama. We provided video display products and control system, and raised the quality of display by our own customized video contents created based on the client's request.

**System Volume** Ø100m x 2side

**Application Product** A-debar 1500mm (1,920ea), 1000mm (360ea), 500mm (60ea) / Outdoor

P60\_360ea/Outdoor

Winvision CX10\_(38ea x 10ea) x 2side / Outdoor

**On-site Installation** Mar. 2016, Japan