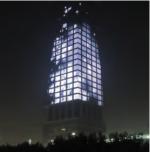

### MIO Corporation, Tennoji Station

Tennoji Station is the third largest station in Osaka. The station is surrounded by many large industrial facilities, shopping malls and educational facilities. For MIO Corporation, we installed large scale Media Façade of 35(W)x15(H)meter, being the first large format Media Façade in Japan, and the system is built to automatically control the brightness at day and night time using Time Scheduler. In addition, the building has become a landmark by the convergence of media façade and architectural lighting.

**System Volume** 35m (W) x 12m (H)

**Application Product** Linear type-Unit [1,380mm (W), 8bars per Unit],

Indoor & Outdoor / Total 345units (Bar: 2,760ea)

**On-site Installation** Jan. 2013, Japan