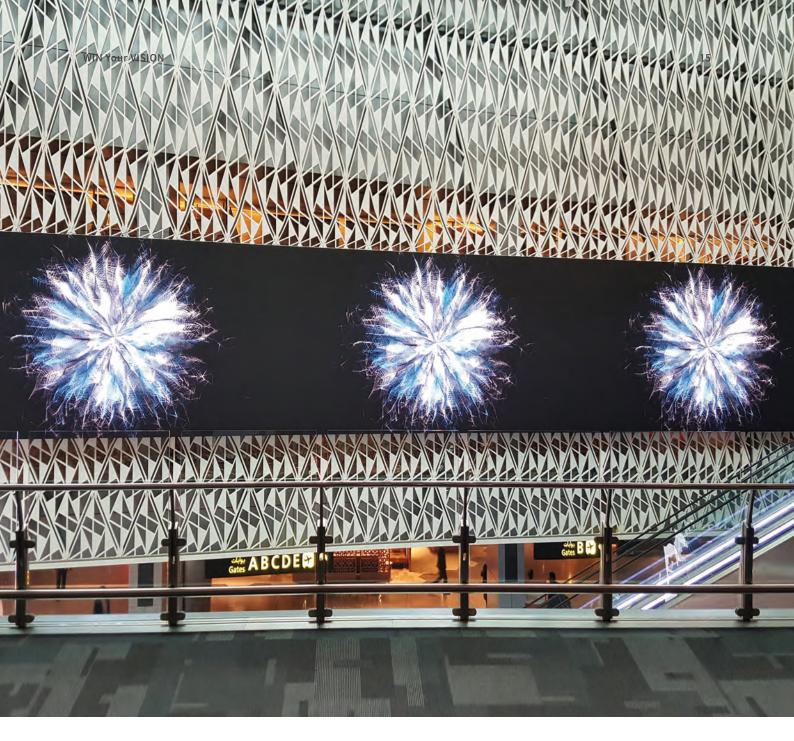

### **NDIA**

New Doha International Airport NDIA is a new Doha International Airport (also called as Hamad International Airport) located east of Doha, the capital of Qatar. It is the second largest airport after French Charles De Gaulle amongst the international airports. The large LED screen that is designed in line with the scale of the building will host travelers with various displays and information.