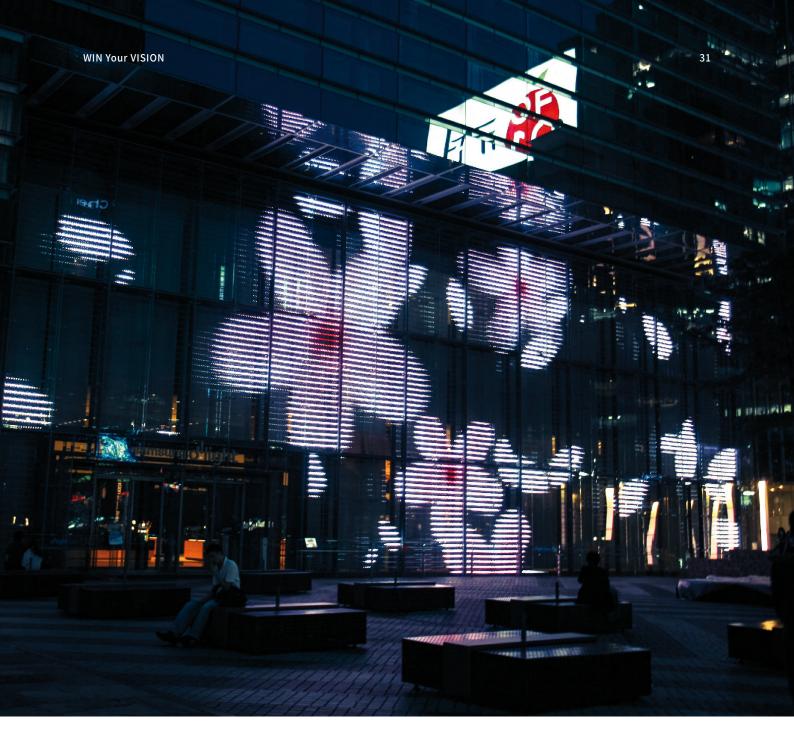

### **Publicis Drugstore**

The Publicis Drugstore located on Champs-Elysees avenue in Paris is the first building that adopts a media facade on this historical avenue. LED fixtures were attached on the contours of glass structure of the building's exterior by using durable adhesives. We created a lively image display through our ability to manipulate an image on an individual pixel level. The reliability and stability of the operation is dependent on our Automatic Detection Backup System.

 $\textbf{System Volume} \hspace{15mm} 114m(W) \times 19m(H)$ 

**Application Product** D6, Outdoor / Total 17,115 Nodes

**On-site Installation** June 2014, France