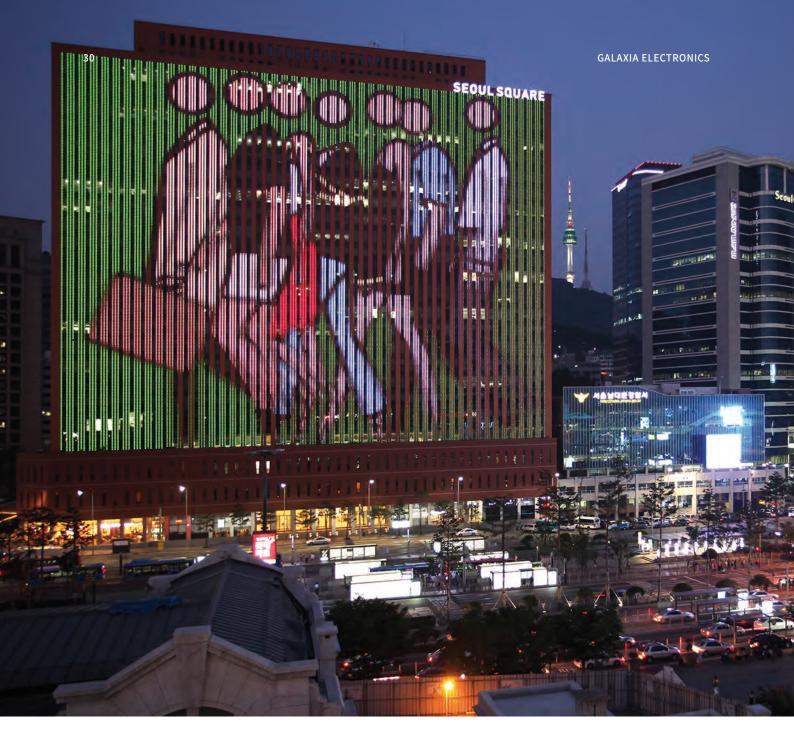

### **Seoul Square Tower**

Taking the advantage of its geographic location with its sizeable pedestrian traffic, Seoul Square Tower is able to bring various kinds of media art to the public with a "Culture for All" concept. Our installation method that integrates LED lighting equipment into the exterior materials on the building's facade enables a seamless display of media art.

**System Volume**  $99 \text{ m (W)} \times 78 \text{ m (H)} / 7,222 \text{ m}^2$ 

**Application Product** D3 Standard & Recessed type, Outdoor / Total 40,000 Nodes

On-site Installation October 2009, Korea