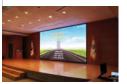

### **Nautilus HYOSUNG**

A projector in a boardroom of an enterprise was replaced with Winvision NEO LED screen to provide with clearer image display. The brightness setting can be adjusted depending on the ambient light in the room.

**System Volume** 3,330mm(W) x 2,080mm(H)

**Application Product** Winvision NEO(2.5mm), Indoor / Total 30(6x5) LDMs

On-site Installation Jul. 2016, Korea