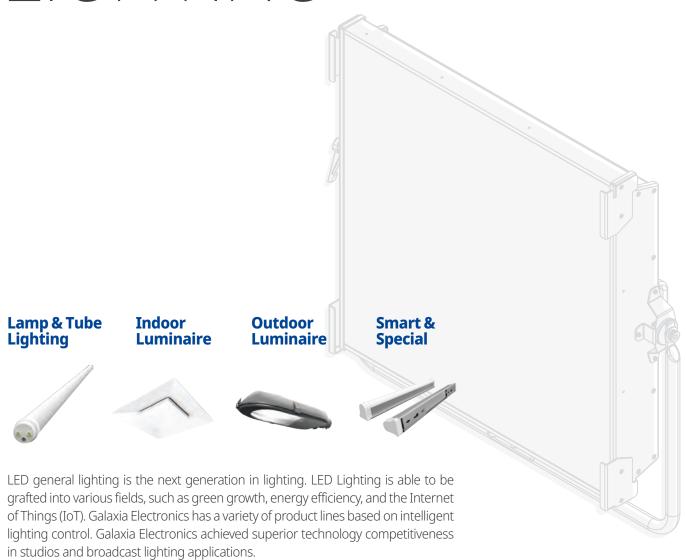

# GENERAL & SPECIAL LIGHTING

# **LED Interior Lighting**

**Application Product** 

Ceiling Down Light Sensor Light Wall(Bracket) Pendant