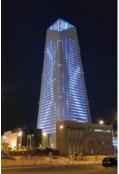

### **Seoul Square Tower**

Taking the advantage of its geographic location with its sizeable pedestrian traffic, Seoul Square Tower is able to bring various kinds of media art to the public with a "Culture for All" concept. Our installation method that integrates LED lighting equipment into the exterior materials on the building's facade enables a seamless display of media art.

**System Volume**  $99 \text{ m (W)} \times 78 \text{ m (H)} / 7,222 \text{ m}^2$ 

**Application Product** D3 Standard & Recessed type, Outdoor / Total 40,000 Nodes

On-site Installation October 2009, Korea