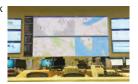

### **NDIA**

New Doha International Airport NDIA is a new Doha International Airport (also called as Hamad International Airport) located east of Doha, the capital of Qatar. It is the second largest airport after French Charles De Gaulle amongst the international airports. The large LED screen that is designed in line with the scale of the building will host travelers with various displays and information.

System Volume Application Product On-site Installation 25,200mm(W) x 5,040mm(H)

Winvision X4(4.375mm), Outdoor / Total 1,620(90x18) LDMs

Nov. 2015, Qatar