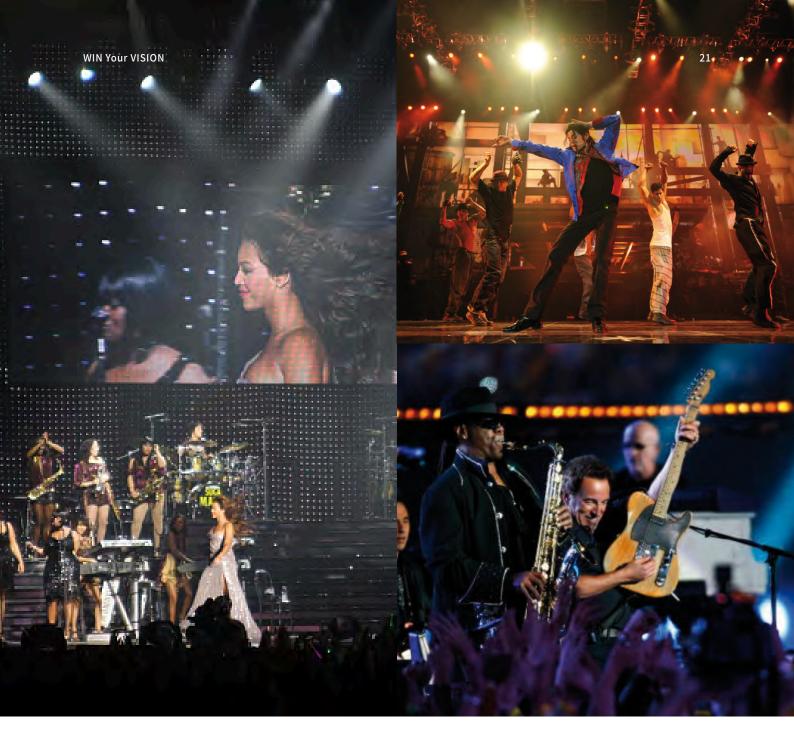

### Hirano, Osaka

System Volume 29.44m(W) x 3.84m(H)
Application Product Winvision CX16:1,104tile
On-site Installation Jul. 2016

Beyonce Concert "I am Tour....."

Michael Jackson "This is It", 3D Display

Super Bowl 2009 Half-Time Show 22 GALAXIA ELECTRONICS