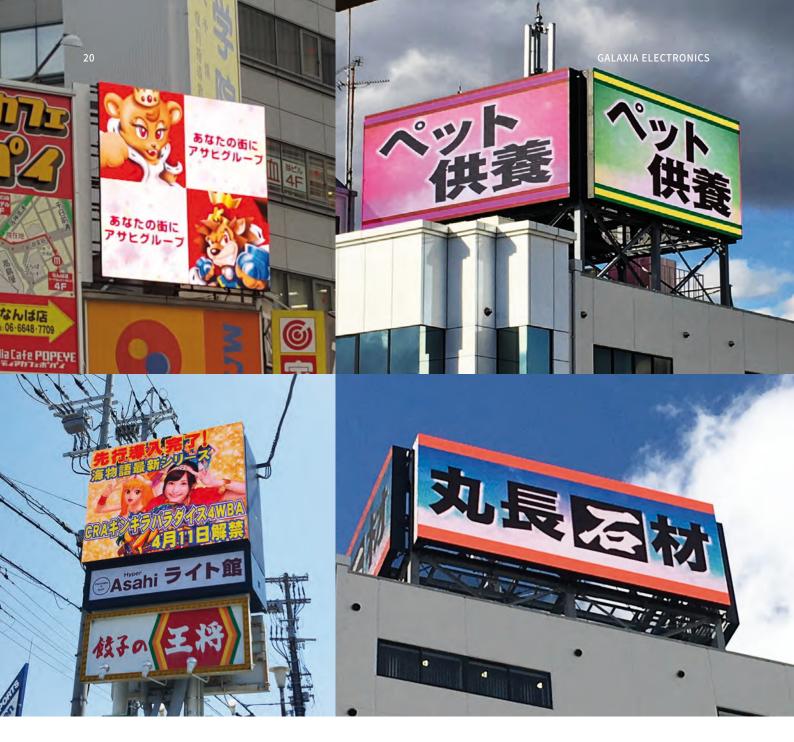

### Nanba, Osaka

System Volume 3.84m(W) x 3.84m(H)
Application Product Winvision CX10: 144tile
On-site Installation Nov. 2015

### Kawachinagano, Osaka

System Volume3.2m(W) x 2.56m(H)Application ProductWinvision CX10:80 tileOn-site InstallationDec. 2015

### Hirano, Osaka

System Volume 29.44m(W) x 3.84m(H)
Application Product Winvision CX16:1,104tile
On-site Installation Jul. 2016

Beyonce Concert "I am Tour....."

Michael Jackson "This is It", 3D Display

Super Bowl 2009 Half-Time Show 22 GALAXIA ELECTRONICS