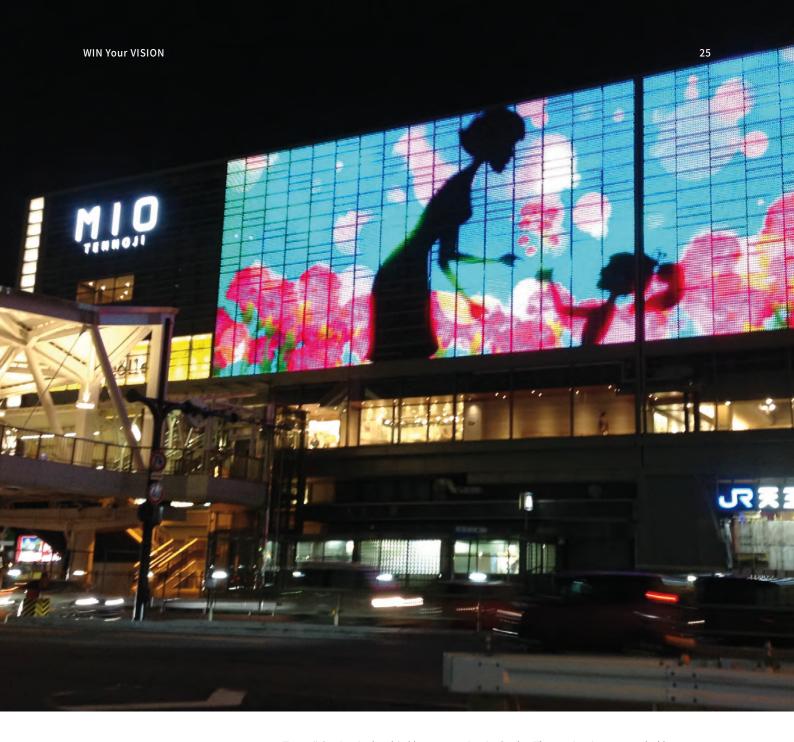

### MIO Corporation, Tennoji Station

Tennoji Station is the third largest station in Osaka. The station is surrounded by many large industrial facilities, shopping malls and educational facilities. For MIO Corporation, we installed large scale Media Façade of 35(W)x15(H)meter, being the first large format Media Façade in Japan, and the system is built to automatically control the brightness at day and night time using Time Scheduler. In addition, the building has become a landmark by the convergence of media façade and architectural lighting.

**System Volume** 35m (W) x 12m (H)

**Application Product** Linear type-Unit [1,380mm (W), 8bars per Unit],

Indoor & Outdoor / Total 345units (Bar: 2,760ea)

**On-site Installation** Jan. 2013, Japan