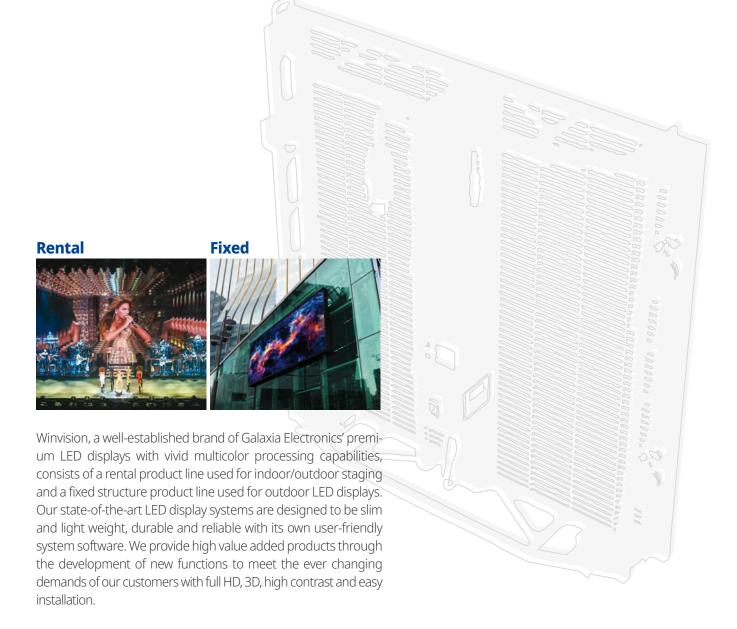

### **WINVISION™**

### **Nautilus HYOSUNG**

A projector in a boardroom of an enterprise was replaced with Winvision NEO LED screen to provide with clearer image display. The brightness setting can be adjusted depending on the ambient light in the room.

**System Volume** 3,330mm(W) x 2,080mm(H)

**Application Product** Winvision NEO(2.5mm), Indoor / Total 30(6x5) LDMs

On-site Installation Jul. 2016, Korea