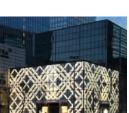

Burberry, Kerry Centre, Shanghai

It was designed as a harmonization of Burberry's unique plaid-patterned light guide panels and white LED lighting. Also designed to enable dot control and dimming. Elaborate patterns and the harmonization of lighting create a distinctive mood.

System Volume 72.8m(W) x 15.6m(H) **Application Product** 

Customize Product, Indoor / Total 508ea

On-site Installation April 2014, China