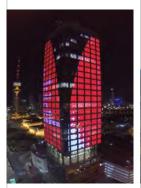

### **Seoul Square Tower**

Taking the advantage of its geographic location with its sizeable pedestrian traffic, Seoul Square Tower is able to bring various kinds of media art to the public with a "Culture for All" concept. Our installation method that integrates LED lighting equipment into the exterior materials on the building's facade enables a seamless display of media art.

**System Volume**  $99 \text{ m (W)} \times 78 \text{ m (H)} / 7,222 \text{ m}^2$ 

**Application Product** D3 Standard & Recessed type, Outdoor / Total 40,000 Nodes

On-site Installation October 2009, Korea