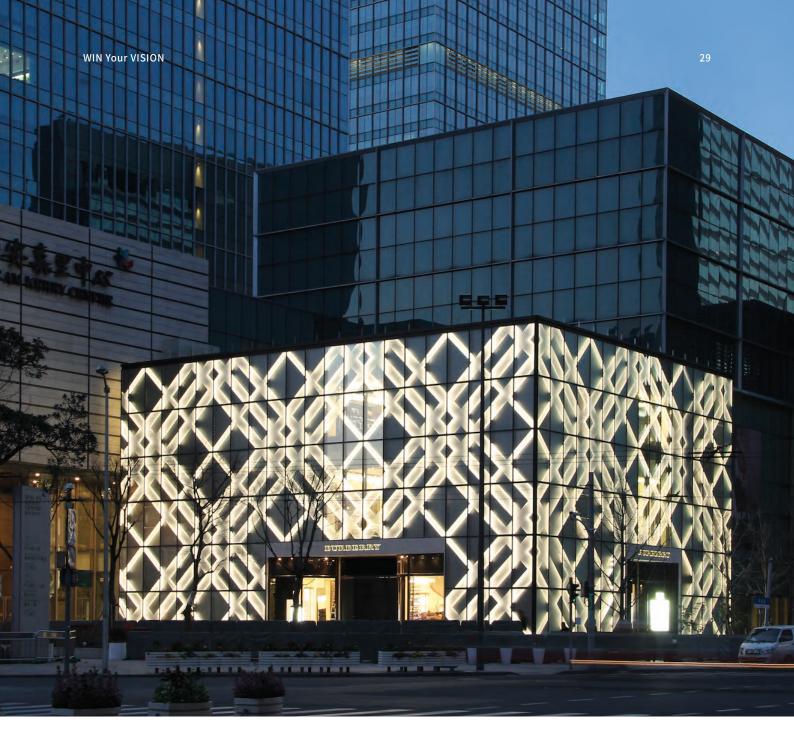

Burberry, Kerry Centre, Shanghai

It was designed as a harmonization of Burberry's unique plaid-patterned light guide panels and white LED lighting. Also designed to enable dot control and dimming. Elaborate patterns and the harmonization of lighting create a distinctive mood.

System Volume 72.8m(W) x 15.6m(H) **Application Product** 

Customize Product, Indoor / Total 508ea

On-site Installation April 2014, China